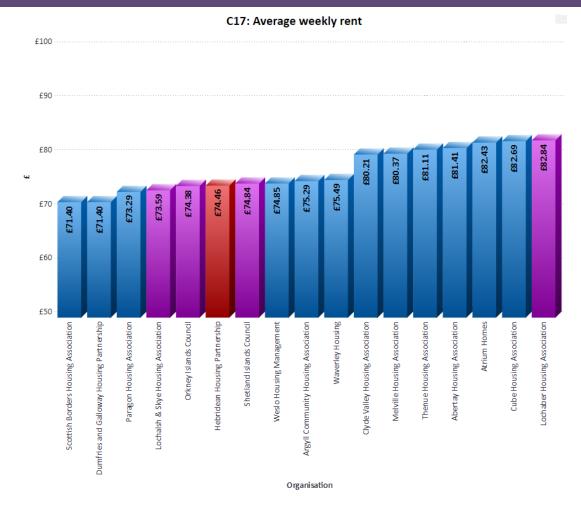

ncrease by more than RPI+1%). Following consultation, the board approved an RPI + 1% increase for a 6th year (2017/18).

When the money we are able to collect from rents is not enough to manage, maintain and pay for the cost of works to improve houses and also build new houses, we need to borrow money from banks to make up the shortfall. Borrowing money means we pay interest and at the end of the loan period we need to repay all the money borrowed. The bank checks every year that we are able to repay the money borrowed and having a rent guarantee in place gives the bank more confidence and should mean we get better interest rates when we borrow money. We intend to consult with tenants during 2018 with proposals on future rent guarantees.

#### HOW DOES YOUR RENT COMPARE WITH OTHER RSL'S?



#### RENT INCREASE

The average rent for 2017/18 was £74.23 per week. We have reviewed the options available to us to allow us to continue to meet our financial obligations, including a rent freeze from 2017/18 into 2018/19. The Board recognise the current financial pressures on society, including tenants, but are not able to offer this option due to the impact this will have on our ability to provide a continued service level whilst maintaining our obligations to tenants and our funders.

We therefore propose the following 2 options for 2018/19:

|                                            | OPTION 1 | OPTION 2 |
|--------------------------------------------|----------|----------|
| Average Rent 2017/18                       | £74.23   | £74.23   |
| 30 Nov RPI- 3.9%