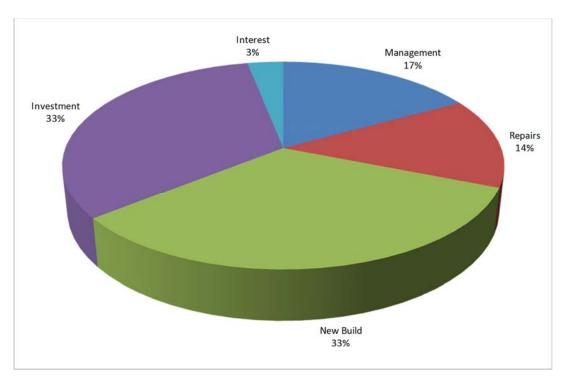

### **HOW WILL YOUR RENT BE SPENT**

<sup>\*</sup> Increase in % of monies spent on New Build driven by timing of grant drawdown from Scottish Government.